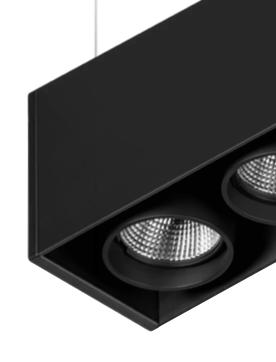

3.25" extruded housing can be surface mounted or cable suspended

# ADAPTS TO YOUR NEEDS

GX Adapt conforms to your environment. The versatile 3.25" extrusion fits seamlessly into any application or makes a bold statement. The optional trim cover plate adds a touch of elegance, but can be left off for a more traditional design.