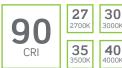

#### Color Control

CCT/CRI & light source features 2700K-4000K in 90CRI at 2 SDCM