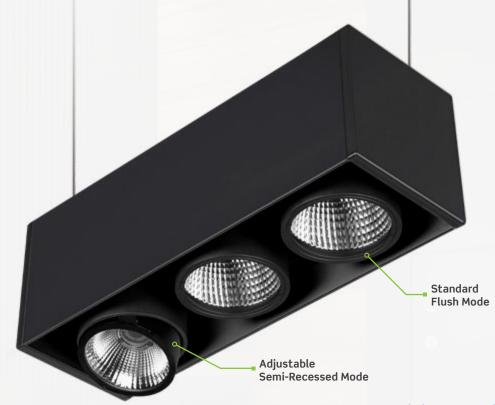

#### Flushed or Semi-Recessed

We put the power back in your hands. Set the scene by individually adjusting each head from flush to semi-recessed and adjustable

1-4 Head Configurations

## Tool-less Adjustably

You can simply personalize the GX Adapt with nothing more than your fingertips. Everything from head positioning to optics, accessories, and cable suspension may be quickly adapted in the field with no tools needed.