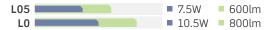

end retail environments. The GX Adapt is available in pendant and surface mounted configurations, and its stylish design and superior functionality make it a perfect lighting solution for various commercial applications.

Powerful 2-inch aperture heads provide up to 800 lumens each in 1- to 4-head configurations  $\,$ 

Seamless operation with tool-free adjustability

Effortless aiming with 30° vertical tilt and 360° horizontal rotation

3.25" extruded housing can be surface mounted or cable suspended





# ADAPTS TO YOUR NEEDS

GX Adapt conforms to your environment. The versatile 3.25" extrusion fits seamlessly into any application or makes a bold statement. The optional trim cover plate adds a touch of elegance, but can be left off for a more traditional design.



#### Lumen Packages



#### Color Control

CCT/CRI & light source features 2700K-4000K in 90CRI at 2 SDCM







### Precision Optics

Field Changeable from 18° spot to 60° Very Wide Flood



#### Mounting Options

Surface Mount













## SET YOUR TONE







### 30° Vertical Tilt & 360° Horizontal Rotation

Set the tone and choose your target. With a 30° vertical tilt and 360° rotation, each head can be individually aimed for a personalized look and feel.



#### Flushed or Semi-Recessed

We put the power back in your hands. Set the scene by individually adjusting each head from flush to semi-recessed and adjustable





1-4 Head Configurations

## Tool-less Adjustably

You can simply personalize the GX Adapt with nothing more than your fingertips. Everything from head positioning to optics, accessories