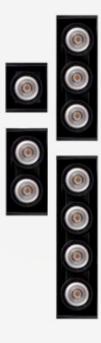

Powerful 2-inch aperture heads provide up to 800 lumens each in 1- to 4-head configurations  $\,$ 

Seamless operation with tool-free adjustability

Effortless aiming with 30° vertical tilt and 360° horizontal rotation

#### Flushed or Semi-Recessed

We put the power back in your hands. Set the scene by individually adjusting each head from flush to semi-recessed and adjustable

1-4 Head Configurations