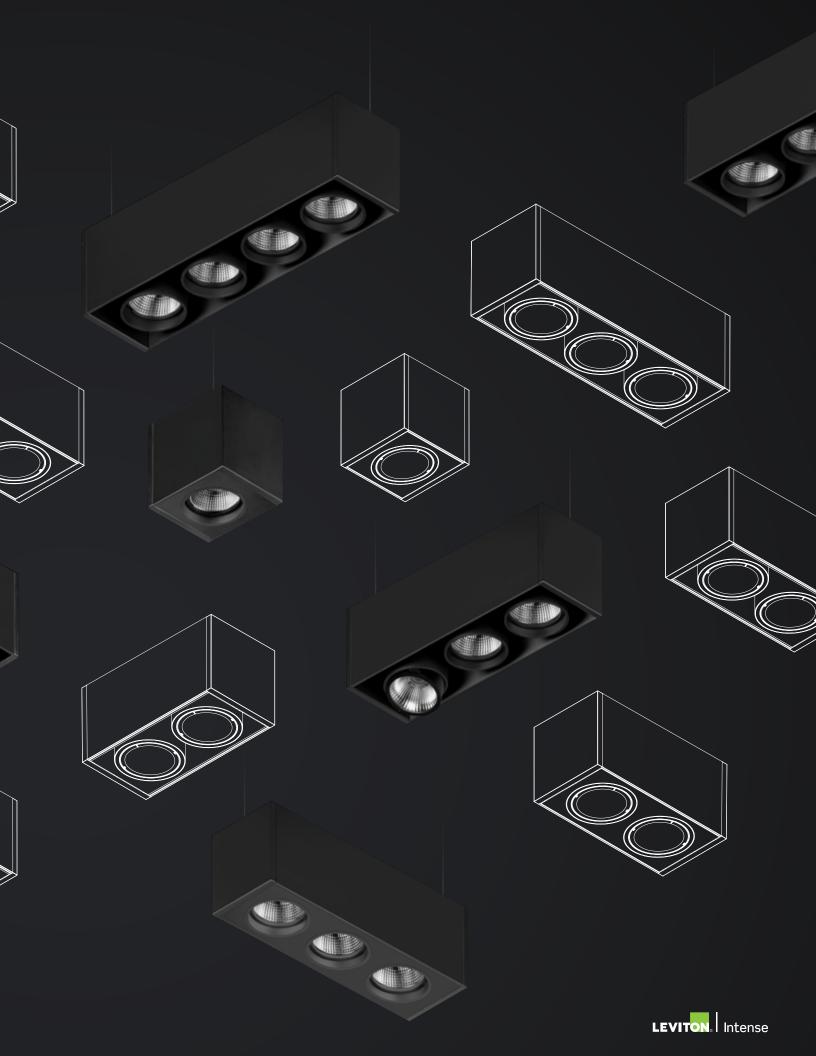

#### Flushed or Semi-Recessed

We put the power back in your hands. Set the scene by individually adjusting each head from flush to semi-recessed and adjustable

1-4 Head Configurations