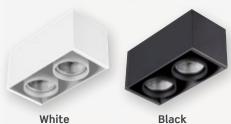

ptics

Field Changeable from 18° spot to 60° Very Wide Flood



#### Mounting Options

Surface Mount













## SET YOUR TONE







### 30° Vertical Tilt & 360° Horizontal Rotation

Set the tone and choose your target. With a 30° vertical tilt and 360° rotation, each head can be individually aimed for a personalized look and feel.



#### Flushed or Semi-Recessed

We put the power back in your hands. Set the scene by individually adjusting each head from flush to semi-recessed and adjustable





1-4 Head Configurations

## Tool-less Adjustably

You can simply personalize the GX Adapt with nothing more than your fingertips. Everything from head positioning to optics, accessories, and cable suspension may be quickly adapted in the field with no tools needed.

#### Available Finishes





## Intense Lighting 725 Landwehr Road

Northbrook, IL 60062

tel 714 630-9877 fax 714 630-9883

info@intenselighting.com www.intenselighting.com

#### A Leviton Company

www.leviton.com

Printed in the U.S.A ©2024. Intense Lighting, LLC. All Rights Reserved.

INT0322-GX-1