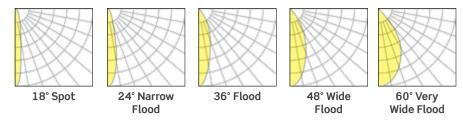

hting solution for various commercial applications.

Powerful 2-inch aperture heads provide up to 800 lumens each in 1- to 4-head configurations  $\,$ 

Seamless operation with tool-free adjustability

Effortless aiming with 30° vertical tilt and 360° horizontal rotation

3.25" extruded housing can be surface mounted or cable suspended





# ADAPTS TO YOUR NEEDS

GX Adapt conforms to your environment. The versatile 3.25" extrusion fits seamlessly into any application or makes a bold statement. The optional trim cover plate adds a touch of elegance, but can be left off for a more traditional design.



#### Lumen Packages



#### Color Control

CCT/CRI & light source features 2700K-4000K in 90CRI at 2 SDCM







### Precision Optics

Field Changeable from 18° spot to 60° Very Wide Flood



#### Mounting Options

Surface Mount













## SET YOUR TONE







### 30° Vertical Tilt & 360° Horizontal Rotation

Set the tone and choose your target. With a 30° vertical tilt and 360° rotation, each head can be individually aimed for a personalized look and feel.



#### Flushed or Semi-Recessed

We put the power back in your hands. Set the scene by individually adjusting each head from flush to semi-recessed and adjustable





1-4 Head Configurations

## Tool-less Adjustably

You can simply personalize the GX Adapt with nothing more than your fingertips. Everything from head positioning to optics, accessories, and cable suspension may be quickly adapted in the field with no tools needed.

#### Available Finishes





## Intense Lighting 725 Landwehr Road

Northbrook, IL 6006