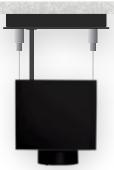

3.25" extruded housing can be surface mounted or cable suspended

# ADAPTS TO YOUR NEEDS

GX Adapt conforms to your environment. The versatile 3.25" extrusion fits seamlessly into any application or makes a bold statement. The optional trim cover plate adds a touch of elegance, but can be left off for a more traditional design.