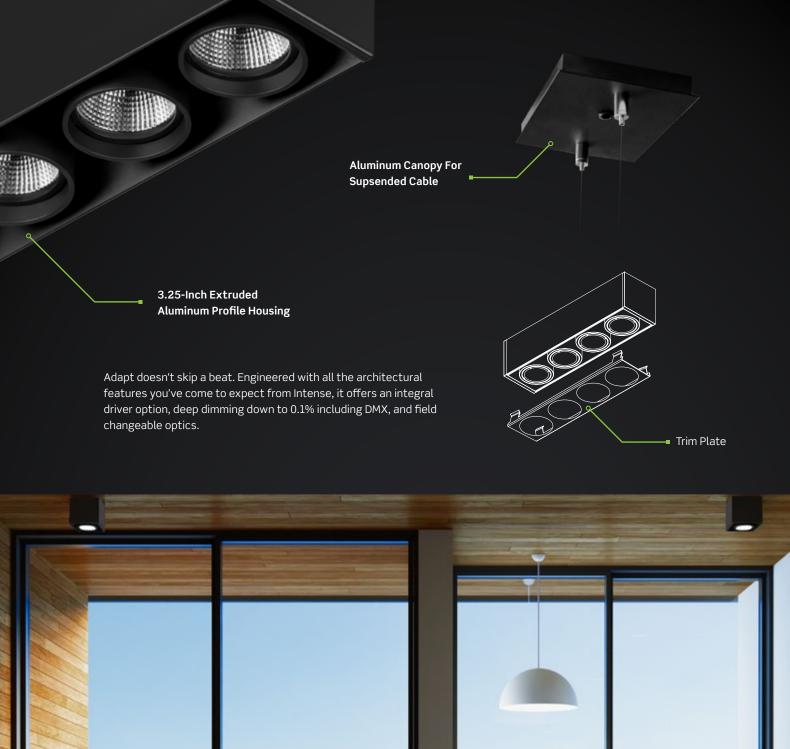

3.25" extruded housing can be surface mounted or cable suspended

# ADAPTS TO YOUR NEEDS

GX Adapt conforms to your environment. The versatile 3.25" extrusion fits seamlessly into any application or makes a bold statement. The optional trim cover plate adds a touch of elegance, but can be left off for a more traditional design.

### Precision Optics

Field Changeable from 18° spot to 60° Very Wide Flood