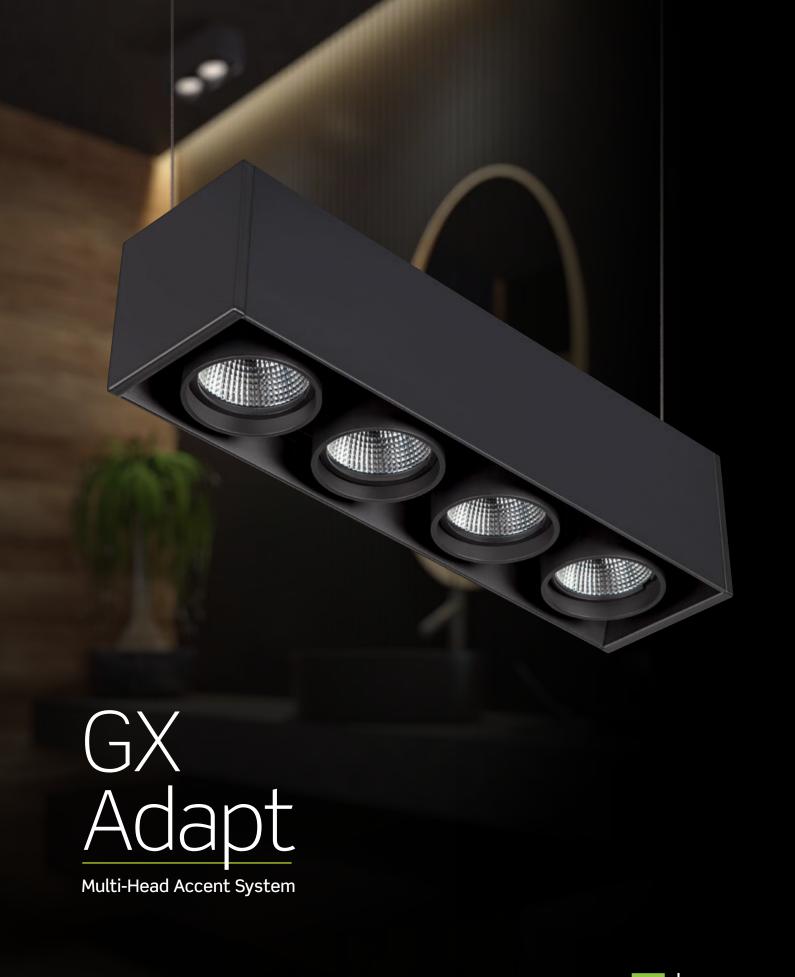

# ADAPTS TO YOUR DESIGN

The GX Adapt is a modern, compact luminaire that redefines the traditional multiple light fixture. It boasts a sleek, small form factor and combines the architectural refinement of Birchwood extrusions and machined endcaps with the renowned optical performance of Intense Lighting. This makes it an ideal choice for offices, hospitality spaces, and high-end retail environments. The GX Adapt is available in pendant and surface mounted configurations, and its stylish design and superior functionality make it a perfect lighting solution for various commercial applications.

Powerful 2-inch aperture heads provide up to 800 lumens each in 1- to 4-head configurations  $\,$ 

Seamless operation with tool-free adjustability

Effortless aiming with 30° vertical tilt and 360° horizontal rotation

3.25" extruded housing can be surface mounted or cable suspended