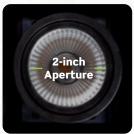

Powerful 2-inch aperture heads provide up to 800 lumens each in 1- to 4-head configurations  $\,$ 

Seamless operation with tool-free adjustability

Effortless aiming with 30° vertical tilt and 360° horizontal rotation