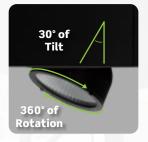

Powerful 2-inch aperture heads provide up to 800 lumens each in 1- to 4-head configurations  $\,$ 

Seamless operation with tool-free adjustability

Effortless aiming with 30° vertical tilt and 360° horizontal rotation

### 30° Vertical Tilt & 360° Horizontal Rotation

Set the tone and choose your target. With a 30° vertical tilt and 360° rotation, each head can be individually aimed for a personalized look and feel.