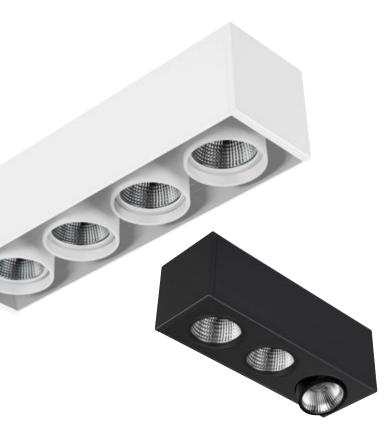

# GX, Adapts To Your Space

The GX Adapt is a modern, compact luminaire that redefines the traditional multiple light fixture. It boasts a sleek small form factor and combines the architectural refinement of Birchwood extrusions and machined end-caps with the renowned optical performance of Intense Lighting. This makes it an ideal choice for offices, hospitality spaces, and high-end retail environments. The GX Adapt is available in pendant and surface mounted configurations, and its stylish design and superior functionality make it a perfect lighting solution for various commercial applications.

- Powerful 2-inch aperture heads provide up to 800 lumens each in 1- to 4-head configurations
- Seamless operation with tool-free adjustability
- Effortless aiming with 30° vertical tilt and 360° horizontal rotation
- 3.25" extruded housing can be surface mounted or cable suspended