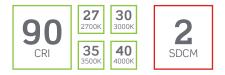

## Color Control

CCT/CRI & light source features 2700K-4000K in 90CRI at 2 SDCM