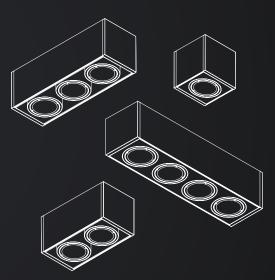

Small Aperture Multi-Head System

# GX Adapt Small Aperture Multi-Head System

# GX, Adapts To Your Space

The GX Adapt is a modern, compact luminaire that redefines the traditional multiple light fixture. It boasts a sleek small form factor and combines the architectural refinement of Birchwood extrusions and machined end-caps with the renowned optical performance of Intense Lighting. This makes it an ideal choice for offices, hospitality spaces, and high-end retail environments. The GX Adapt is available in pendant and surface mounted configurations, and its stylish design and superior functionality make it a perfect lighting solution for various commercial applications.

- Powerful 2-inch aperture heads provide up to 800 lumens each in 1- to 4-head configurations
- Seamless operation with tool-free adjustability
- Effortless aiming with 30° vertical tilt and 360° horizontal rotation
- 3.25" extruded housing can be surface mounted or cable suspended