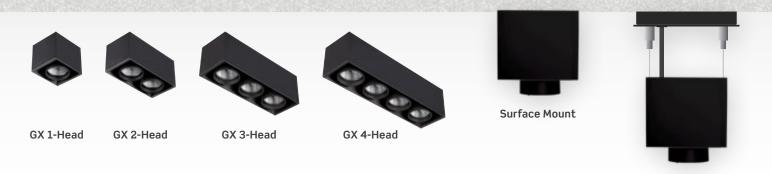

- Powerful 2-inch aperture heads provide up to 800 lumens each in 1- to 4-head configurations
- Seamless operation with tool-free adjustability
- Effortless aiming with 30° vertical tilt and 360° horizontal rotation
- 3.25" extruded housing can be surface mounted or cable suspended

Suspended Cable