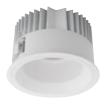

## D100/D150 Downlights

### for Residential & Commercial Spaces

D-Series luminaires offer dependable performance with flexible, effortless installation. Available in 4-inch and 6-inch apertures with easy to swap trims, it's available in either remodel or new construction options. Providing up to 2400 lumens with a deep regress trim, the D-Series pairs optimal performance with visual comfort.

#### **Trim Finishes**

**D100** 4-Inch Round Downlight

D100-FLATFRAME 4-Inch Non-IC Flat Frame

**D150** 6-Inch Round Downlight

D150-FLATFRAME 6-Inch Non-IC Flat Frame