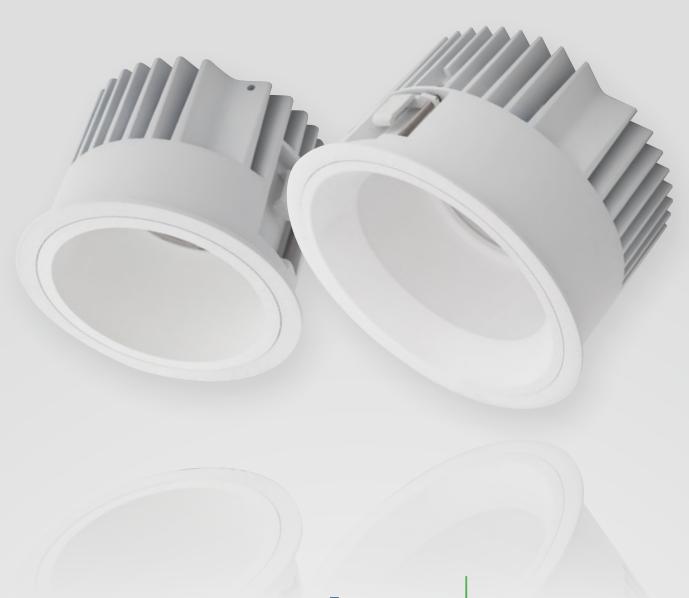

## D100/D150 Downlights

### for Residential & Commercial Spaces

D-Series luminaires offer dependable performance with flexible, effortless installation. Available in 4-inch and 6-inch apertures with easy to swap trims, it's available in either remodel or new construction options. Providing up to 2400 lumens with a deep regress trim, the D-Series pairs optimal performance with visual comfort.

#### Deep Regressed Trim

Wide flood optic with a UGR Rating of < 19 with white, matte, and black trims

#### **Shallow Housing**

Shallow housing that is less than 4 inches tall, making it simple to integrate into reduced plenum spaces