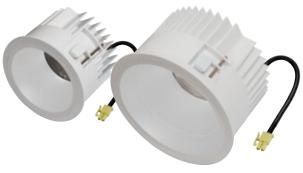

#### **Trim Finishes**

**D100** 4-Inch Round Downlight

D100-FLATFRAME 4-Inch Non-IC Flat Frame

**D150** 6-Inch Round Downlight

D150-FLATFRAME 6-Inch Non-IC Flat Frame