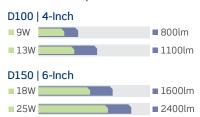

#### Electrical Data (Nominal Delivered Lumens)

\*Note: Lumen based on 3000K/90CRI