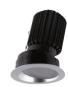

#### **Reflector Finishes**

The Gravity family of luminaires brings powerful performance to 2-inch downlighting. Featuring downlight, adjustable and wall wash configurations, Gravity 2-inch is versatile enough to meet any lighting application. Designed for below ceiling installation, Gravity 2-inch features an innovative flat frame design and a compact housing. Specification grade trim and optic options ensure precision performance and an elegant finish.