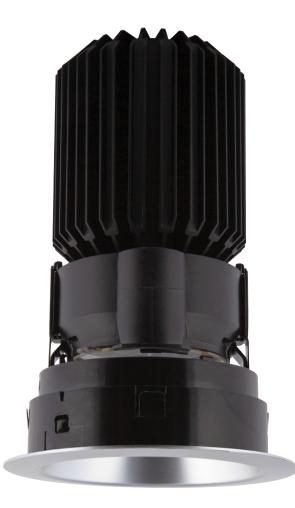

The Gravity family of luminaires brings powerful performance to 2-inch downlighting. Featuring downlight, adjustable and wall wash configurations, Gravity 2-inch is versatile enough to meet any lighting application. Designed for below ceiling installation, Gravity 2-inch features an innovative flat frame design and a compact housing. Specification grade trim and optic options ensure precision performance and an elegant finish.

#### **Fixture Types**

Downlight

Adjustable

Wall Wash

#### **Housing Types**

New Construction Non-IC and IC Housing

Remodel Non-IC Housing