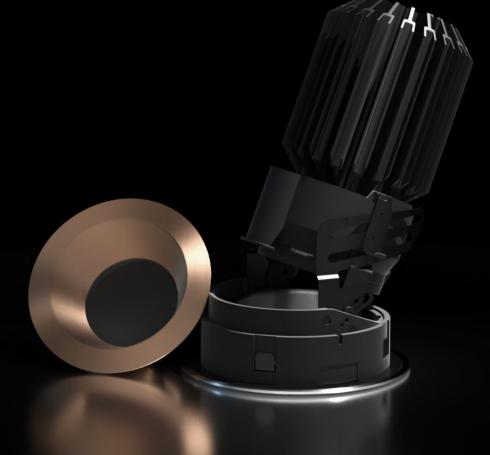

#### Extreme Flexibility

Tool-less adjustability with 360° of rotation & 45° of tilt

#### Easy Installation

Spring actuated flat frame designed for below ceiling installations

#### Field Changeable Optics & Accessories

Dedicated high performance 7° narrow spot and interchangeable TIR optics ranging from 16° to 60°