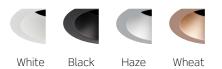

# Gravity™

**High Performance** 2-Inch Architectural Downlighting

## Gravity<sup>™</sup>

High Performance 2-Inch Architectural Downlighting



#### Electrical Data (Nominal Delivered Lumens)

| L1 | ■ 850lm = 10W  |
|----|----------------|
| L2 | ■ 1200lm ■ 15W |
| L3 | 🔳 1500lm 📕 20W |

#### **Reflector Finishes**



### **High Performance** 2-Inch Architectural Downlighting

- Up to 1500 lumens
- Round or Square Aperture
- Downlight, Adjustable & Wall Wash
- Easy New Construction & Remodel Installations
- Extensive Dimming Options

The Gravity family of luminaires brings powerful performance to 2-inch downlighting. Featuring downlight, adjustable and wall wash configurations, Gravity 2-inch is versatile enough to meet any lighting application. Designed for below ceiling installation, Gravity 2-inch features an innovative flat frame design and a compact housing. Specification grade trim and optic options ensure precision performance and an elegant finish.

#### Extreme Flexibility

Tool-less adjustability with 360° of rotation & 45° of tilt

#### Easy Installation

Spring actuated flat frame designed