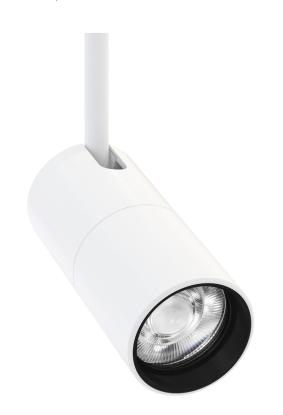

# Smart Lighting Solutions

- Industry leading dimming & color rendering
- 15°, 25° and 40° field changeable TIR optics
- Smooth flicker-free dimming down to 0.1%

The smart iQ Nano lighting solution features a 48V track system for individual luminaire addressability and group scene control. This feature rich luminaire provides high performance efficiency and light quality.

#### **Design Meets Performance**

Precise beam control & class leading color consistency in a sleek profile that blends into the track system