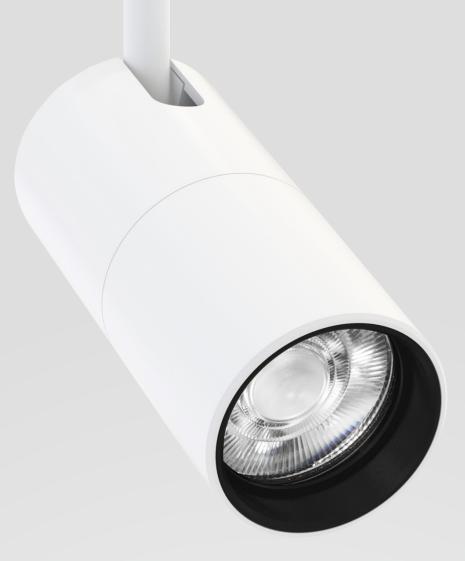

# Smart Lighting Solutions

- Industry leading dimming & color rendering
- 15°, 25° and 40° field changeable TIR optics
- Smooth flicker-free dimming down to 0.1%

The smart iQ Nano lighting solution features a 48V track system for individual luminaire addressability and group scene control. This feature rich luminaire provides high performance efficiency and light quality.

#### **Design Meets Performance**

Precise beam control & class leading color consistency in a sleek profile that blends into the track system

#### Xicato XIM Gen 4 Light Module

- Industry's best color consistency and reliability
- Individual light level adjustment
- Define groups and create scene settings
- Light management and performance monitoring
- Generate data reports logging temperature, intensity and supply voltage
- Bluetooth® Wireless control system with beacon technology
- Enabling services such as: indoor mapping, way finding and data collection