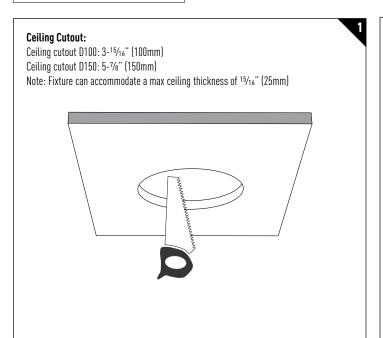

For use with D100 4" Downlight & D150 6" Downlight

INSTRUCTIONS L/M-08222022 P-1

For use with D100 4" Downlight & D150 6" Downlight

D100