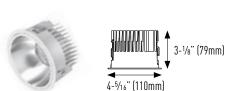

For use with D100 4" Downlight & D150 6" Downlight

INSTRUCTIONS L/M-08222022 P-1

For use with D100 4" Downlight & D150 6" Downlight

D100