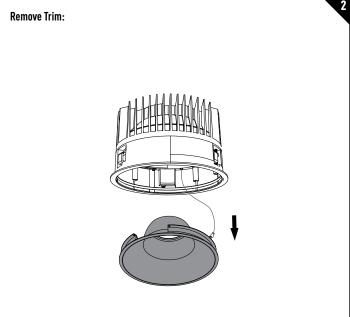

#### IMPORTANT SAFETY INSTRUCTIONS

- Read all installation instructions before installing. It is important to save these instructions.
- Only install and connect LED module with power disconnected at the circuit breaker. Hot plugging, or connecting the module with power on, could damage the LEDs and is not covered by warranty.
- Observe and follow all label information and instructions regarding dry, damp and wet location listings, proper Intense LED module, warnings of installation near combustible materials and/or insulation.
- Be sure to connect ground wire to prevent electric shock or other potential hazards.
- The product must be installed in a manner consistent with the intended use and in compliance with the national electrical codes and local
  codes by a person familiar with the construction and operation of the product and the hazards involved.
- WARNÍNG: Use only Intense Lighting trims listed for use with this fixture. Use of trims other than those listed by Intense Lighting is a
  violation of N.E.C 110-3(B) and voids all warranties.