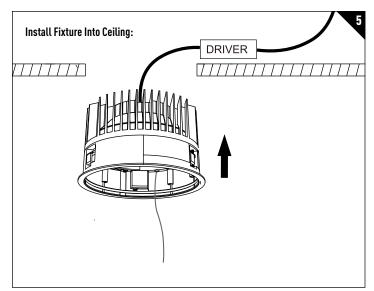

# **ELECTRICAL CONNECTIONS:**1. Make electrical connections through desired knockout for conduit or Romex® cable. Use only UL listed connectors.

- Connect black wire from fixture to black (HOT) supply wire, white wire from fixture to white (NEUTRAL) supply wire and connect the ground from fixture to green (GROUND) supply wire. Use UL listed connectors or wire nuts to make the connections (provided by others). Connect dimming wires if applicable.
- 3. Close and lock junction box door ensuring all wire connections and wire are contained within