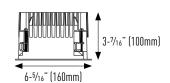

For use with D100 4" Downlight & D150 6" Downlight

INSTRUCTIONS L/M-08222022 P-1

For use with D100 4" Downlight & D150 6" Downlight

D100