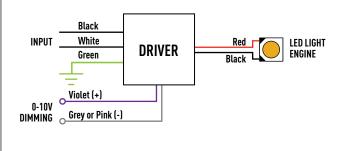

# **ELECTRICAL CONNECTIONS:**1. Make electrical connections through desired knockout for conduit or Romex® cable. Use only UL listed connectors.

- Connect black wire from fixture to black (HOT) supply wire, white wire from fixture to white (NEUTRAL) supply wire and connect the ground from fixture to green (GROUND) supply wire. Use UL listed connectors or wire nuts to make the connections (provided by others). Connect dimming wires if applicable.
- 3. Close and lock junction box door ensuring all wire connections and wire are contained within