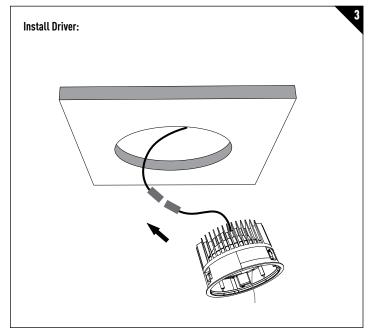

#### IMPORTANT SAFETY INSTRUCTIONS

- Read all installation instructions before installing. It is important to save these instructions.
- Only install and connect LED module with power disconnected at the circuit breaker. Hot plugging, or connecting the module with power on, could damage the LEDs and is not covered by warranty.
- Observe and follow all label information and instructions regarding dry, damp and wet location listings, proper Intense LED module, warnings of installation near combustible materials and/or insulation.
- Be sure to connect ground wire to prevent electric shock or other potential hazards.
- The product must be installed in a manner consistent with the intended use and in compliance with the national electrical codes and local
  codes by a person familiar with the construction and operation of the product and the hazards involved.
- WARNÍNG: Use only Intense Lighting trims listed for use with this fixture. Use of trims other than those listed by Intense Lighting is a
  violation of N.E.C 110-3(B) and voids all warranties.