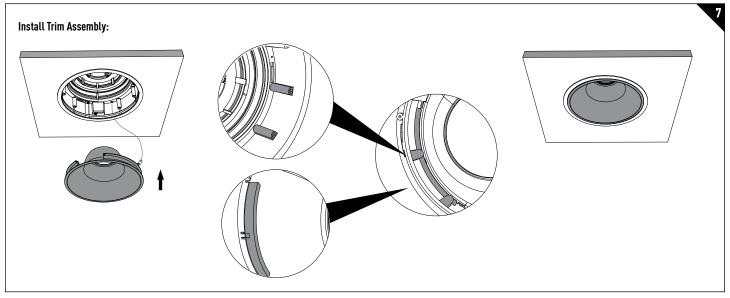

#### IMPORTANT SAFETY INSTRUCTIONS

- Read all installation instructions before installing. It is important to save these instructions.
- Only install and connect LED module with power disconnected at the circuit breaker. Hot plugging, or connecting the module with power on, could damage the LEDs and is not covered by warranty.
- Observe and follow all label information and instructions regarding dry, damp and wet location listings, proper Intense LED module, warnings of installation near combustible materials and/or insulation.
- Be sure to connect ground wire to prevent electric shock or other potential hazards.
- The product must be installed in a manner consistent with the intended use and in compliance with the national electrical codes and local
  codes by a person familiar with the construction and operation of the product and the hazards involved.
- WARNÍNG: Use only Intense Lighting trims listed for use with this fixture. Use of trims other than those listed by Intense Lighting is a
  violation of N.E.C 110-3(B) and voids all warranties.