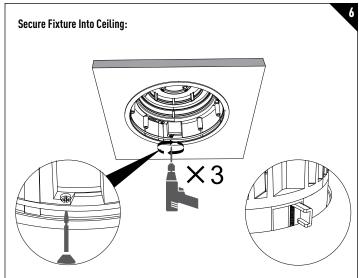

# **ELECTRICAL CONNECTIONS:**1. Make electrical connections through desired knockout for conduit or Romex® cable. Use only UL listed connectors.

- Connect black wire from fixture to black (HOT) supply wire, white wire from fixture to white (NEUTRAL) supply wire and connect the ground from fixture to green (GROUND) supply wire. Use UL listed connectors or wire nuts to make the connections (provided by others). Connect dimming wires if applicable.
- 3. Close and lock junction box door ensuring all wire connections and wire are contained within